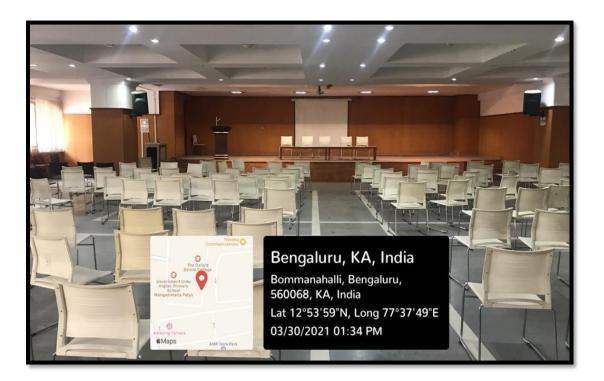

# **Facilities available in Indoor Auditorium**

| Sl. No. | Particulars           | Quantity  |
|---------|-----------------------|-----------|
| 1.      | Seating Capacity      | 200       |
| 2.      | Backdrop Screen       | Available |
| 3.      | LED lights            | 50        |
| 4.      | Flash lights          | 6         |
| 5.      | Focus light           | 4         |
| 6.      | Ceiling lights        | 60        |
| 7.      | Speakers              | 2         |
| 8.      | Amplifier             | 1         |
| 9.      | Stabilizer            | 1         |
| 10.     | Projector             | 1         |
| 11.     | Audio/cassette player | 1         |
| 12.     | Wall Fan              | 16        |
| 13.     | Ceiling fan           | 4         |
| 14.     | Wal mounting fans     | 6         |
| 15.     | Podium microphone     | 1         |
| 16.     | Cord microphone       | 2         |
| 17.     | Ahuja amplifier       | 1         |
| 18.     | Podium mike           | 1         |
| 19.     | Yamaha mixer          | 8         |
| 20.     | LCD projector         | 1         |
| 21.     | Cordless mike         | 1         |
| 22.     | Cord mike             | 1         |
| 23.     | Speakers              | 4         |
| 24.     | Dressing room         | 2         |
| 25.     | Gents' toilet         | 1         |
| 26.     | Ladies' toilet        | 1         |