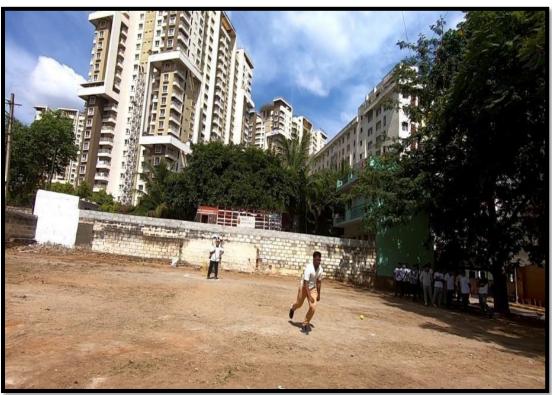

# **Outdoor Sports Facilities**

| SL. No. | Facility          | Established | Space       |
|---------|-------------------|-------------|-------------|
| 1.      | Cricket Ground    | 1994        | 250 Sq. Ft. |
| 2.      | Volley-ball Court | 1994        | 60 Sq. Ft.  |
| 3.      | Throw-ball Court  | 1994        | 60 Sq. Ft.  |
| 4.      | Kabaddi Court     | 1994        | 60 Sq. Ft.  |
| 5.      | Football Ground   | 1994        | 60 Sq. Ft.  |

# **Cricket Ground**