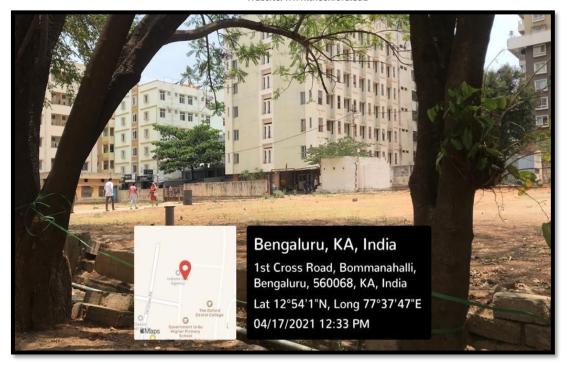

# **Outdoor Sports Facilities**

| SL. No. | Facility          | Established | Space       |
|---------|-------------------|-------------|-------------|
| 1.      | Cricket Ground    | 1994        | 250 Sq. Ft. |
| 2.      | Volley-ball Court | 1994        | 60 Sq. Ft.  |
| 3.      | Throw-ball Court  | 1994        | 60 Sq. Ft.  |
| 4.      | Kabaddi Court     | 1994        | 60 Sq. Ft.  |
| 5.      | Football Ground   | 1994        | 60 Sq. Ft.  |

# **Cricket Ground**