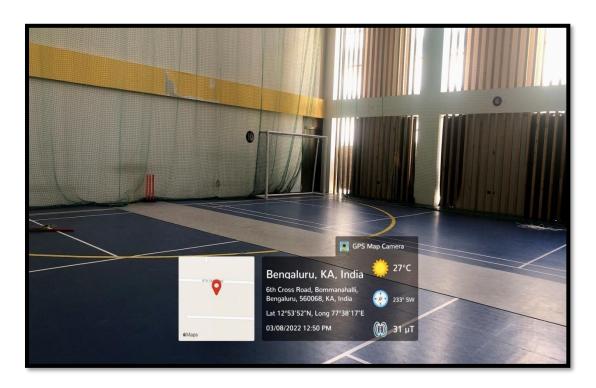

# **Indoor Cricket Arena**

## THE OXFORD DENTAL COLLEGE

(Recognized by the Govt. of Karnataka, Affiliated to Rajiv Gandhi University of Health Sciences, Karnataka & Dental Council of India, New Delhi)

Bommanahalli, Hosur Road, Bangalore – 560 068.

Ph: 080-61754680 Fax: 080 – 61754693E-mail:deandirectortodc@gmail.com

Website: www.theoxford.edu