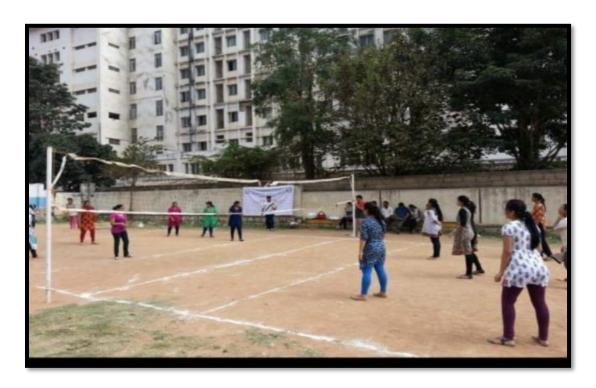

# **Volley-ball Court**

THE OXFORD DENTAL COLLEGE (Recognized by the Govt. of Karnataka, Affiliated to Rajiv Gandhi University of Health Sciences, Karnataka & Dental Council of India, New Delhi) Bommanahalli, Hosur Road, Bangalore – 560 068.
Ph: 080-61754680 Fax: 080 – 61754693E-mail:deandirectortodc@gmail.com
Website: www.theoxford.edu