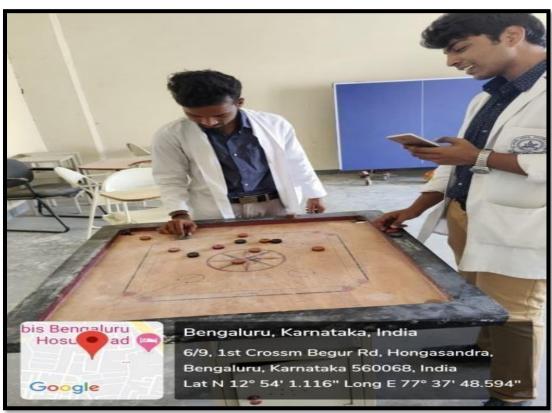

# **Carom Board**

THE OXFORD DENTAL COLLEGE (Recognized by the Govt. of Karnataka, Affiliated to Rajiv Gandhi University of Health Sciences, Karnataka & Dental Council of India, New Delhi) Bommanahalli, Hosur Road, Bangalore - 560 068. Ph: 080-61754680 Fax : 080 – 61754693E-mail:deandirectortodc@gmail.com Website: www.theoxford.edu