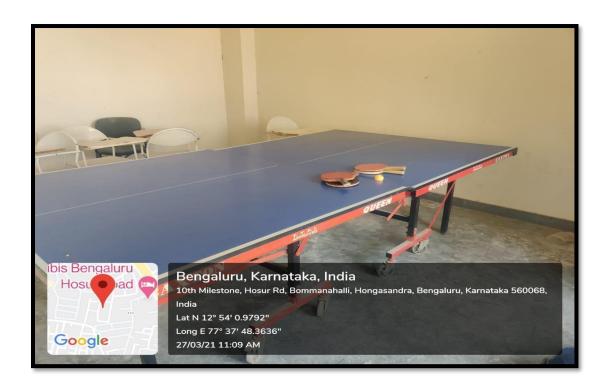

om Board  | 1992        | 40 Sq. ft. |
| 4.      | Badminton    |             |            |



## THE OXFORD DENTAL COLLEGE

(Recognized by the Govt. of Karnataka, Affiliated to Rajiv Gandhi University of Health Sciences, Karnataka & Dental Council of India, New Delhi)

Bommanahalli, Hosur Road, Bangalore – 560 068.

Ph: 080-61754680 Fax: 080 – 61754693E-mail:deandirectortodc@gmail.com

Website: www.theoxford.edu

# Chess







## THE OXFORD DENTAL COLLEGE

(Recognized by the Govt. of Karnataka, Affiliated to Rajiv Gandhi University of Health Sciences, Karnataka & Person Recognised by Dental Council of India, New Delhi)

Bommanahalli, Hosur Road, Bangalore – 560 068.

Ph: 080-61754680 Fax: 080 – 61754693E-mail:deandirectortodc@gmail.com

Website: www.theoxford.edu

# **Table-Tennis**







## THE OXFORD DENTAL COLLEGE

(Recognized by the Govt. of Karnataka, Affiliated to Rajiv Gandhi University of Health Sciences, Karnataka & Person Recognised by Dental Council of India, New Delhi)

Bommanahalli, Hosur Road, Bangalore – 560 068.

Ph: 080-61754680 Fax: 080 – 61754693E-mail:deandirectortodc@gmail.com

Website: www.theoxford.edu

# **Carom Board**







THE OXFORD DENTAL COLLEGE (Recognized by the Govt. of Karnataka, Affiliated to Rajiv Gandhi University of Health Sciences, Karnataka & Dental Council of India, New Delhi) Bommanahalli, Hosur Road, Bangalore - 560 068. Ph: 080-61754680 Fax : 080 – 61754693E-mail:deandirectortodc@gmail.com Website: www.theoxford.edu





## THE OXFORD DENTAL COLLEGE

(Recognized by the Govt. of Karnataka, Affiliated to Rajiv Gandhi University