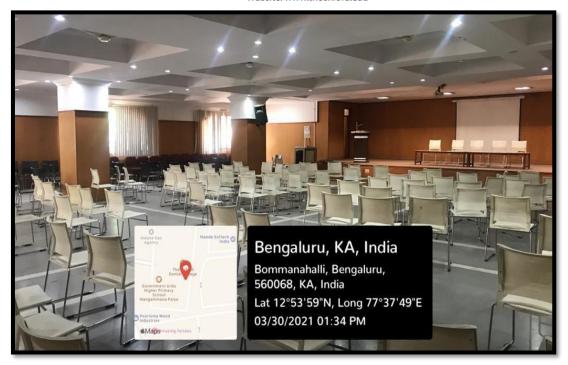

# **Facilities available in Indoor Auditorium**

| Sl. No. | Particulars           | Quantity  |
|---------|-----------------------|-----------|
| 1.      | Seating Capacity      | 200       |
| 2.      | Backdrop Screen       | Available |
| 3.      | LED lights            | 50        |
| 4.      | Flash lights          | 6         |
| 5.      | Focus light           | 4         |
| 6.      | Ceiling lights        | 60        |
| 7.      | Speakers              | 2         |
| 8.      | Amplifier             | 1         |
| 9.      | Stabilizer            | 1         |
| 10.     | Projector             | 1         |
| 11.     | Audio/cassette player | 1         |
| 12.     | Wall Fan              | 16        |
| 13.     | Ceiling fan           | 4         |
| 14.     | Wal mounting fans     | 6         |
| 15.     | Podium microphone     | 1         |
| 16.     | Cord microphone       | 2         |
| 17.     | Ahuja amplifier       | 1         |
| 18.     | Podium mike           | 1         |
| 19.     | Yamaha mixer          | 8         |
| 20.     | LCD projector         | 1         |
| 21.     | Cordless mike         | 1         |
| 22.     | Cord mike             | 1         |
| 23.     | Speakers              | 4         |
| 24.     | Dressing room         | 2         |
| 25.     | Gents' toilet         | 1         |
| 26.     | Ladies' toilet        | 1         |