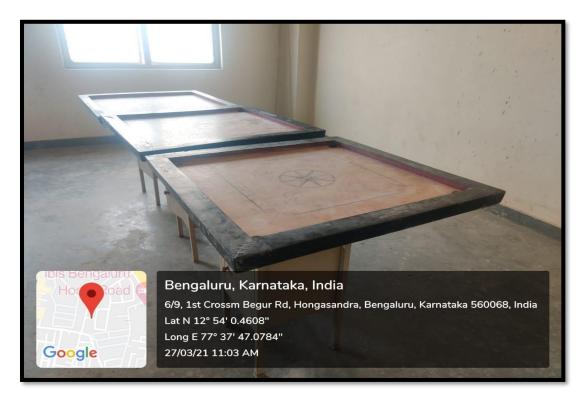

# **Carom Board**

THE OXFORD DENTAL COLLEGE (Recognized by the Govt. of Karnataka, Affiliated to Rajiv Gandhi University of Health Sciences, Karnataka & Dental Council of India, New Delhi) Bommanahalli, Hosur Road, Bangalore - 560 068. Ph: 080-61754680 Fax : 080 – 61754693E-mail:deandirectortodc@gmail.com Website: www.theoxford.edu