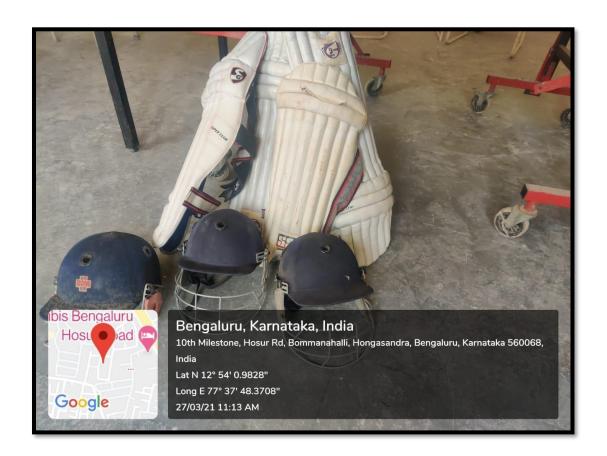

# **Indoor Cricket Arena**

## THE OXFORD DENTAL COLLEGE

(Recognized by the Govt. of Karnataka, Affiliated to Rajiv Gandhi University of Health Sciences, Karnataka & Dental Council of India, New Delhi)

Bommanahalli, Hosur Road, Bangalore – 560 068.

Ph: 080-61754680 Fax: 080 – 61754693E-mail:deandirectortodc@gmail.com

Website: www.theoxford.edu