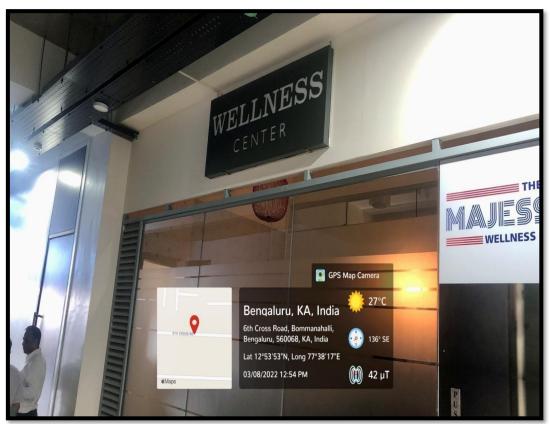

# Wellness centre -SPA

THE OXFORD DENTAL COLLEGE (Recognized by the Govt. of Karnataka, Affiliated to Rajiv Gandhi University of Health Sciences, Karnataka & Dehtal Council of India, New Delhi)

Bommanahalli, Hosur Road, Bangalore – 560 068. Ph: 080-61754680 Fax : 080 – 61754693E-mail:deandirectortodc@gmail.com Website: www.theoxford.edu