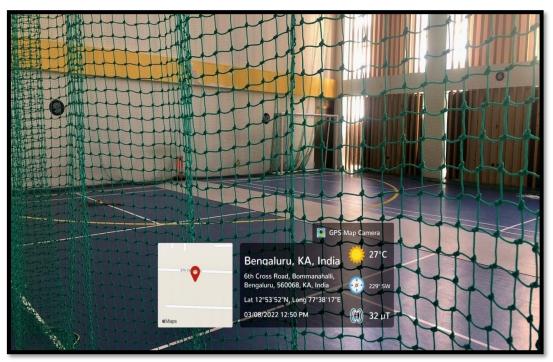

# **Indoor Cricket Arena**

## THE OXFORD DENTAL COLLEGE

(Recognized by the Govt. of Karnataka, Affiliated to Rajiv Gandhi University of Health Sciences, Karnataka & Dental Council of India, New Delhi)

Bommanahalli, Hosur Road, Bangalore – 560 068.

Ph: 080-61754680 Fax: 080 – 61754693E-mail:deandirectortodc@gmail.com

Website: www.theoxford.edu