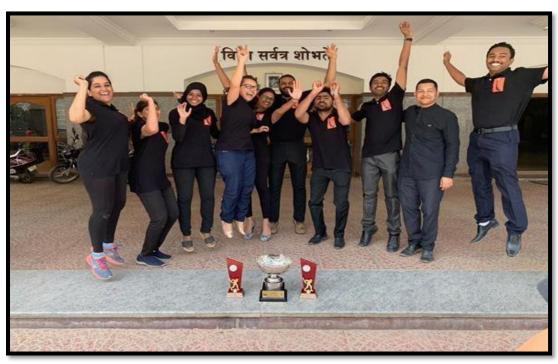

Ph: 080-61754680 Fax : 080 – 61754693E-mail:deandirectortodc@gmail.com Website: www.theoxford.edu

Dr. Shoaib was Chosen as The Best Batsman (Male)

Dr. Sneha Was Chosen as The Best Batsman (Female)

THE OXFORD DENTAL COLLEGE (Recognized by the Govt. of Karnataka, Affiliated to Rajiv Gandhi University of Health Sciences, Karnataka & Dental Council of India, New Delhi) Bommanahalli, Hosur Road, Bangalore – 560 068.
Ph: 080-61754680 Fax: 080 – 61754693E-mail:deandirectortodc@gmail.com
Website: www.theoxford.edu