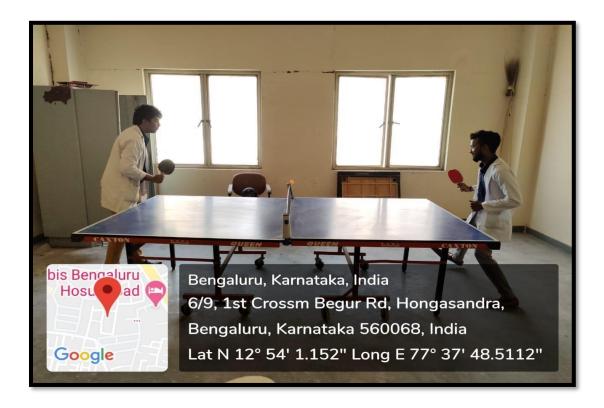

arom Board  | 1992        | 40 Sq. ft. |
| 4.      | Badminton    |             |            |



## THE OXFORD DENTAL COLLEGE

(Recognized by the Govt. of Karnataka, Affiliated to Rajiv Gandhi University of Health Sciences, Karnataka & Dental Council of India, New Delhi)

Bommanahalli, Hosur Road, Bangalore – 560 068.

Ph: 080-61754680 Fax: 080 – 61754693E-mail:deandirectortodc@gmail.com

Website: www.theoxford.edu

# Chess







## THE OXFORD DENTAL COLLEGE

(Recognized by the Govt. of Karnataka, Affiliated to Rajiv Gandhi University of Health Sciences, Karnataka & Person Recognised by Dental Council of India, New Delhi)

Bommanahalli, Hosur Road, Bangalore – 560 068.

Ph: 080-61754680 Fax: 080 – 61754693E-mail:deandirectortodc@gmail.com

Website: www.theoxford.edu

# **Table-Tennis**







## THE OXFORD DENTAL COLLEGE

(Recognized by the Govt. of Karnataka, Affiliated to Rajiv Gandhi University of Health Sciences, Karnataka & Person Recognised by Dental Council of India, New Delhi)

Bommanahalli, Hosur Road, Bangalore – 560 068.

Ph: 080-61754680 Fax: 080 – 61754693E-mail:deandirectortodc@gmail.com

Website: www.theoxford.edu

# **Carom Board**







THE OXFORD DENTAL COLLEGE (Recognized by the Govt. of Karnataka, Affiliated to Rajiv Gandhi University of Health Sciences, Karnataka & Dental Council of India, New Delhi) Bommanahalli, Hosur Road, Bangalore - 560 068. Ph: 080-61754680 Fax : 080 – 61754693E-mail:deandirectortodc@gmail.com Website: www.theoxford.edu





## THE OXFORD DENTAL COLLEGE

(Recognized by the Govt. of Karnataka, Affiliated to Rajiv Gandhi Universi