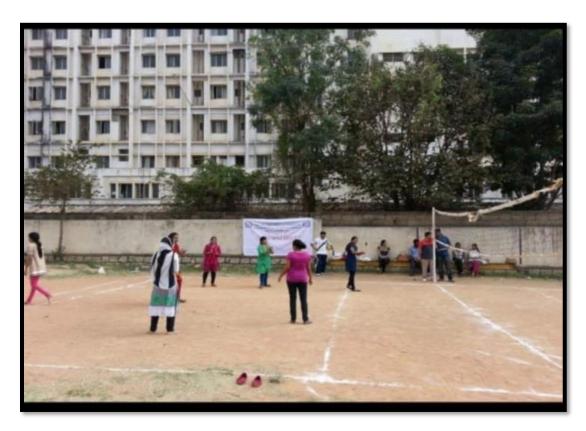

# **Volley-ball Court**

THE OXFORD DENTAL COLLEGE (Recognized by the Govt. of Karnataka, Affiliated to Rajiv Gandhi University of Health Sciences, Karnataka & Dental Council of India, New Delhi) Bommanahalli, Hosur Road, Bangalore – 560 068.
Ph: 080-61754680 Fax: 080 – 61754693E-mail:deandirectortodc@gmail.com
Website: www.theoxford.edu