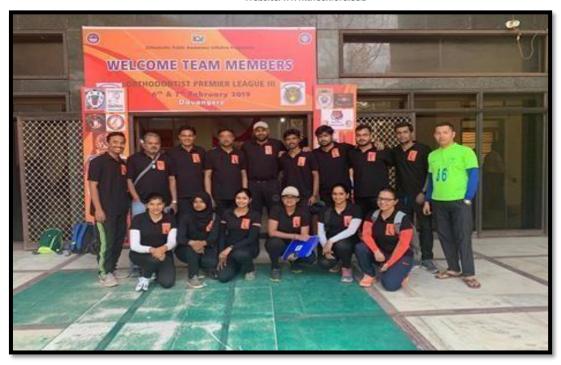

Ph: 080-61754680 Fax : 080 – 61754693E-mail:deandirectortodc@gmail.com Website: www.theoxford.edu

Dr. Shoaib was Chosen as The Best Batsman (Male)

Dr. Sneha Was Chosen as The Best Batsman (Female)

THE OXFORD DENTAL COLLEGE (Recognized by the Govt. of Karnataka, Affiliated to Rajiv Gandhi University of Health Sciences, Karnataka & Dental Council of India, New Delhi) Bommanahalli, Hosur Road, Bangalore – 560 068.
Ph: 080-61754680 Fax: 080 – 61754693E-mail:deandirectortodc@gmail.com
Website: www.theoxford.edu