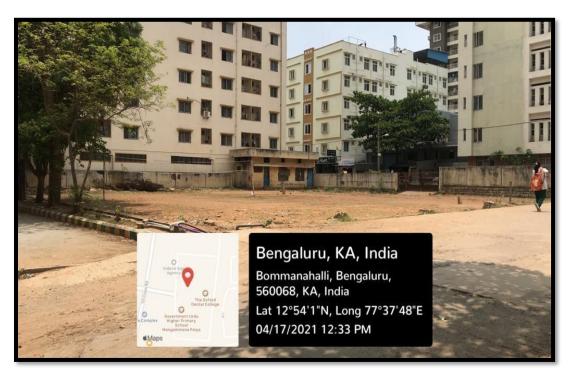

# **Outdoor Sports Facilities**

| SL. No. | Facility          | Established | Space       |
|---------|-------------------|-------------|-------------|
| 1.      | Cricket Ground    | 1994        | 250 Sq. Ft. |
| 2.      | Volley-ball Court | 1994        | 60 Sq. Ft.  |
| 3.      | Throw-ball Court  | 1994        | 60 Sq. Ft.  |
| 4.      | Kabaddi Court     | 1994        | 60 Sq. Ft.  |
| 5.      | Football Ground   | 1994        | 60 Sq. Ft.  |

# **Cricket Ground**