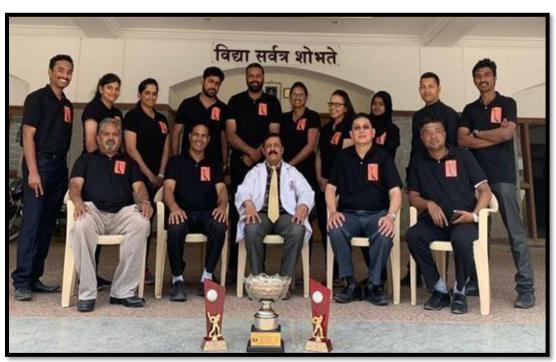

Ph: 080-61754680 Fax : 080 – 61754693E-mail:deandirectortodc@gmail.com Website: www.theoxford.edu

Dr. Shoaib was Chosen as The Best Batsman (Male)

Dr. Sneha Was Chosen as The Best Batsman (Female)

THE OXFORD DENTAL COLLEGE (Recognized by the Govt. of Karnataka, Affiliated to Rajiv Gandhi University of Health Sciences, Karnataka & Dental Council of India, New Delhi) Bommanahalli, Hosur Road, Bangalore – 560 068.
Ph: 080-61754680 Fax: 080 – 61754693E-mail:deandirectortodc@gmail.com
Website: www.theoxford.edu