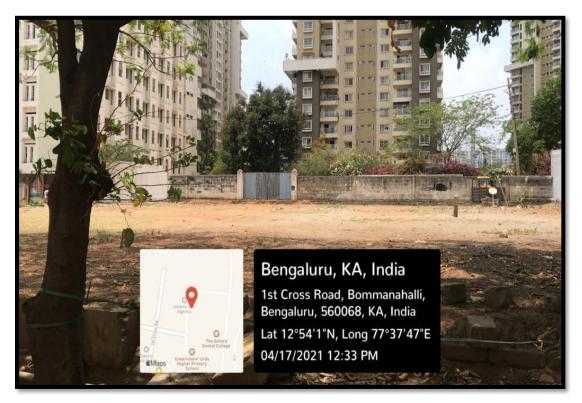

edu

# **Outdoor Sports Facilities**

| SL. No. | Facility          | Established | Space       |
|---------|-------------------|-------------|-------------|
| 1.      | Cricket Ground    | 1994        | 250 Sq. Ft. |
| 2.      | Volley-ball Court | 1994        | 60 Sq. Ft.  |
| 3.      | Throw-ball Court  | 1994        | 60 Sq. Ft.  |
| 4.      | Kabaddi Court     | 1994        | 60 Sq. Ft.  |
| 5.      | Football Ground   | 1994        | 60 Sq. Ft.  |



THE OXFORD DENTAL COLLEGE (Recognized by the Govt. of Karnataka, Affiliated to Rajiv Gandhi University of Health Sciences, Karnataka & Dental Council of India, New Delhi) Bommanahalli, Hosur Road, Bangalore - 560 068. Ph: 080-61754680 Fax : 080 – 61754693E-mail:deandirectortodc@gmail.com Website: www.theoxford.edu

# **Cricket Ground**







## THE OXFORD DENTAL COLLEGE

(Recognized by the Govt. of Karnataka, Affiliated to Rajiv Gandhi University of Health Sciences, Karnataka & Dental Council of India, New Delhi) Bommanahalli, Hosur Road, Bangalore - 560 068. Ph: 080-61754680 Fax: 080 – 61754693E-mail:deandirectortodc@gmail.com

Website: www.theoxford.edu







## THE OXFORD DENTAL COLLEGE

(Recognized by the Govt. of Karnataka, Affiliated to Rajiv Gandhi University of Health Sciences, Karnataka & Dental Council of India, New Delhi)

Bommanahalli, Hosur Road, Bangalore – 560 068.

Ph: 080-61754680 Fax: 080 – 61754693E-mail:deandirectortodc@gmail.com







## THE OXFORD DENTAL COLLEGE

(Recognized by the Govt. of Karnataka, Affiliated to Rajiv Gandhi University of Health Sciences, Karnataka & Delhi)

Bommanahalli, Hosur