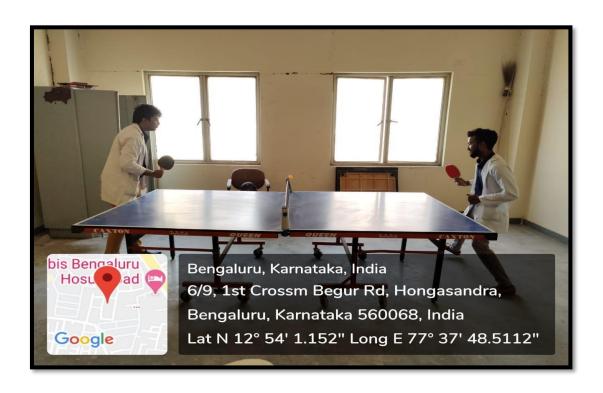

Volley-ball Court                                                             | 24      |
| c.      | Throw-ball Court                                                              | 25      |
| d.      | Kabaddi Court                                                                 | 26 - 28 |
| 6.      | Facilities available in Indoor Auditorium                                     | 29 - 34 |

The Oxford Dental College Bommanahalli, Hoser d, Bangalore - 304



## THE OXFORD DENTAL COLLEGE

(Recognized by the Govt. of Karnataka, Affiliated to Rajiv Gandhi University of Health Sciences, Karnataka & Ecognised by Dental Council of India, New Delhi)

Bommanahalli, Hosur Road, Bangalore – 560 068.

Ph: 080-61754680 Fax: 080 – 61754693E-mail:deandirectortodc@gmail.com Website: www.theoxford.edu



# **Sports Room**



## **Cultural Room**



### THE OXFORD DENTAL COLLEGE

(Recognized by the Govt. of Karnataka, Affiliated to Rajiv Gandhi University of Health Sciences, Karnataka & Dental Council of India, New Delhi)

Bommanahalli, Hosur Road, Bangalore – 560 068.

Ph: 080-61754680 Fax: 080 – 61754693E-mail:deandirectortodc@gmail.com

Website: www.theoxford.edu

# Memorandum of Understanding with Majesstine Sports a Multi Sports Facility



MULTI SPORTS FACILITY

# MEMORANDUM OF UNDERSTANDING

This Memorandum of Understanding (MOU) is entered into on this  $2^{nd}$  day of March 2022 (02-03-2022) by and between;

The Majesstine Sports
No. 383/1-10, 5<sup>th</sup> Cross,
Opp: To Trinity Apartment,
Garvibhavipalya,
Bangalore - 560068.
Represented by its Founder

Aadhar No. :9714-7853-5